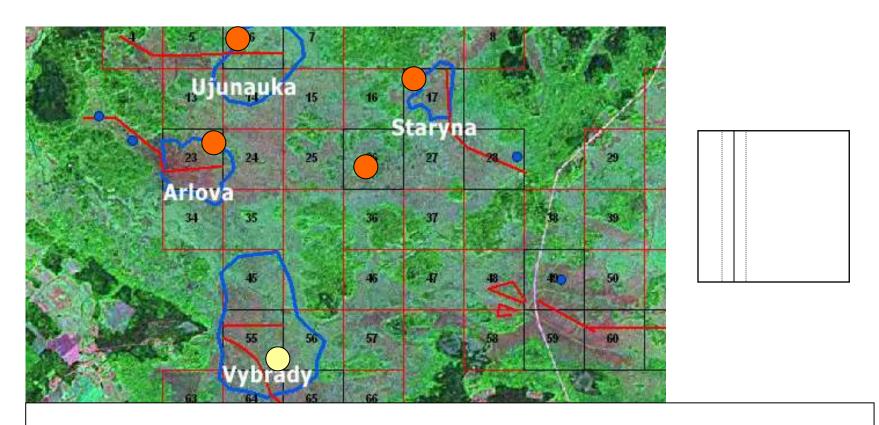

# Dzikaje mire – population estimates

| Locality                  | Dikaje 2006 –<br>random<br>squares | Dzikaje 2006 |             | Dzikaje 2007 – full<br>counts |
|---------------------------|------------------------------------|--------------|-------------|-------------------------------|
|                           |                                    | Area         | AW estimate |                               |
|                           |                                    | _            |             |                               |
| Vybrady                   |                                    | 3            | 150         | 30                            |
| Arlova                    |                                    | 1            | 30          | 42                            |
| Ujunauka                  |                                    | 1            | 40?         | 6                             |
| Staryna                   |                                    | <1           | 45          | 8                             |
| Single vocalizing males   |                                    |              |             |                               |
| Narau                     |                                    |              | 4           | 6                             |
| Staryna                   |                                    |              | 1           | 6                             |
| Alhouka                   |                                    |              | 4-5         |                               |
| Potantially unknown sites |                                    |              | 50-100      | 50                            |
| Total                     | 710                                |              | 325-375     | 98-148                        |

### Dzikaje mire – random squares

The bias was introduced by the possibility of free choice of the monitoring plot in monitoring square.

In most cases it was chosen with account of best access – which means more open mire and hence better AW habitats

#### Dzikaje mire – random squares

The bias was introduced by the possibility of free choice of the monitoring plot in monitoring square. In most cases it was chosen with account of best access – which means more open mire and hence better AW habitats