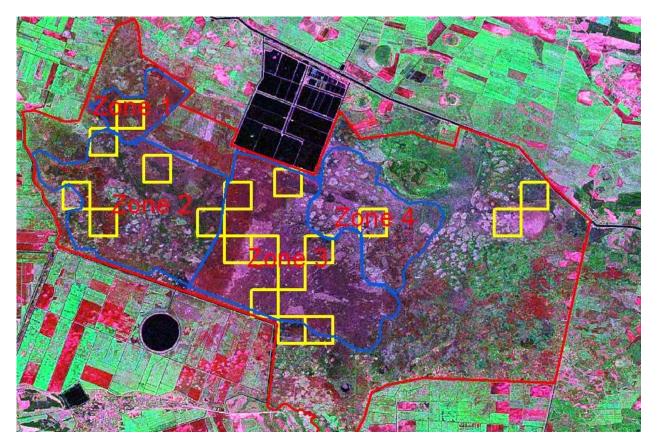

## AW monitoring – other sites

Monitoring plots (routes) in monitoring squares were chosen depending on best access, too.

#### **Zvanets:**

AW estimate (1998-2005): 3000-8000 males

AW monitoring 2006 (permanent plots): "standard" density

AW estimate 2006 random squares: 4841-5056 males

AW estimate 2006 (density/area): 4223-5159 males

#### **Zvanets:**

AW estimate (1998-2005): 1200-1600 males

AW estimate (1998-2005): 3000-8000 males

AW monitoring 2006 (permanent plots): "standard" density

AW monitoring 2006 (permanent plots): "standard" density

AW estimate 2006 random squares: 720 males

AW estimate 2006 random squares: 4841-5056 males

AW estimate 2006 (density/area): 325-375 males

AW estimate 2006 (density/area): 4223-5159 males