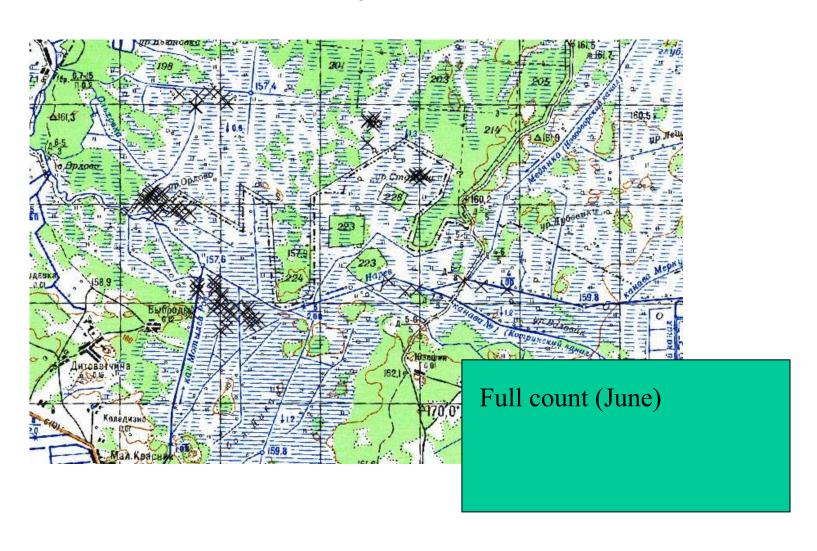

#### AW in Belarus



#### National count 2006-2007 in Belarus

Problems:

- exact distribution of AW within the sites was not known

# Dzikaje mire - 2006



# Dzikaje mire - 2007



# Dzikaje mire - 2007



# Dzikaje mire – population estimates

| Locality                  | Dikaje 2006 –<br>random<br>squares | Dzikaje 2006 |             | Dzikaje 2007 – full<br>counts |
|---------------------------|------------------------------------|--------------|-------------|-------------------------------|
|                           |                                    | Area         | AW estimate |                               |
|                           |                                    | _            |             |                               |
| Vybrady                   |                                    | 3            | 150         | 30                            |
| Arlova                    |                                    | 1            | 30