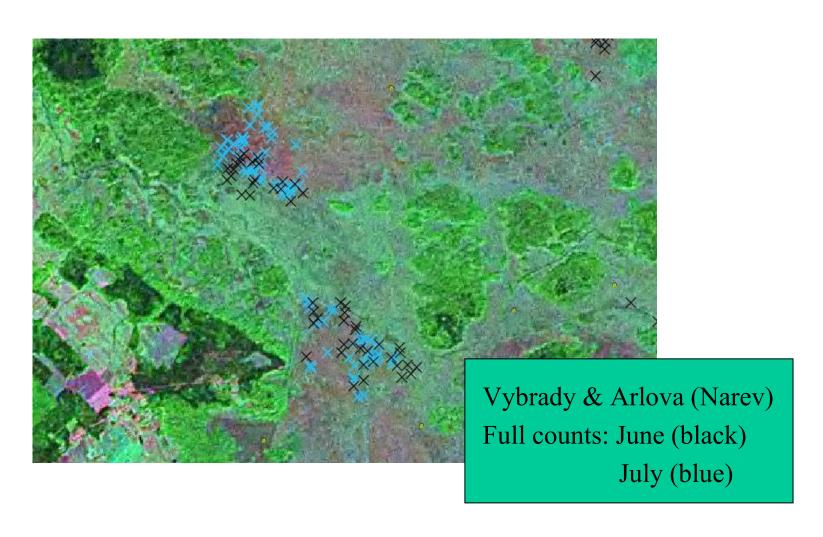

# Dzikaje mire - 2006

# Dzikaje mire - 2007

# Dzikaje mire – population estimates

| Locality                  | Dikaje 2006 –<br>random<br>squares | Dzikaje 2006 |             | Dzikaje 2007 – full<br>counts |
|---------------------------|------------------------------------|--------------|-------------|-------------------------------|
|                           |                                    | Area         | AW estimate |                               |
|                           |                                    | _            |             |                               |
| Vybrady                   |                                    | 3            | 150         | 30                            |
| Arlova                    |                                    | 1            | 30          | 42                            |
| Ujunauka                  |                                    | 1            | 40?         | 6                             |
| Staryna                   |                                    | <1           | 45          | 8                             |
| Single vocalizing males   |                                    |              |             |                               |
| Narau                     |                                    |              | 4           | 6                             |
| Staryna                   |                                    |              | 1           | 6                             |
| Alhouka                   |                                    |              | 4-5         |                               |
| Potantially unknown sites |                                    |              | 50-100      | 50                            |
| Total                     | 710                                |              | 325-375     | 98-148                        |