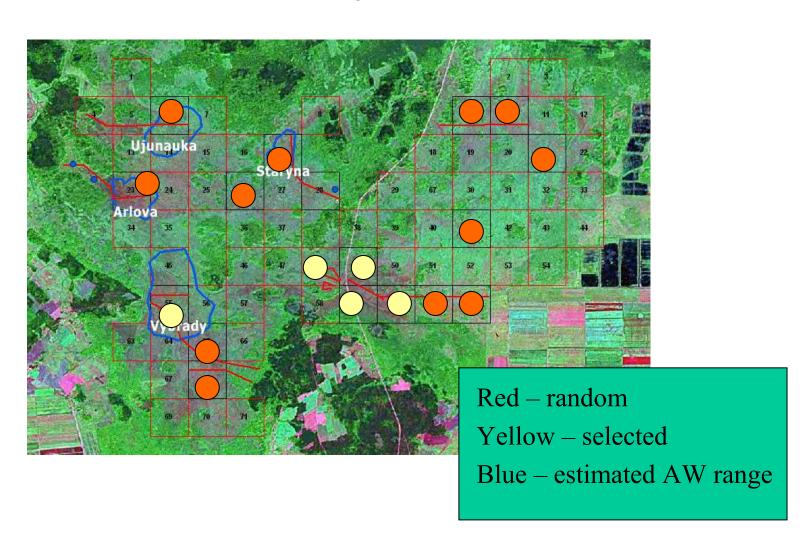

### Dzikaje mire – random squares

The bias was introduced by the possibility of free choice of the monitoring plot in monitoring square.

In most cases it was chosen with account of best access – which means more open mire and hence better AW habitats

#### Dzikaje mire – random squares

The bias was introduced by the possibility of free choice of the monitoring plot in monitoring square. In most cases it was chosen with account of best access – which means more open mire and hence better AW habitats

## Dzikaje: